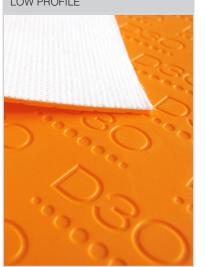

# D30<sup>®</sup> STROBEL BOARD

D30<sup>®</sup> unique patented and proprietary technologies provide both enhanced protection, versatile and flexible materials for a host of shock absorption and impact protection applications.

D3O<sup>®</sup> strobel boards offer a simple solution to adding increased protection and comfort to a range of footwear. The unique decell material reduces transmitted force into the body and provides a comfortable feel throughout the footstrike.

## **PRODUCT FEATURES**

- Features D3O® patented technology .
- Bonded to durable, premium fabric
- The latest in our strobel sheet offering
- Low profile
- Ideal for any in-shoe application from sports to industrial to military
- Cosmo fabric available



D30<sup>®</sup> STROBEL BOARD



## LOW PROFILE







### ©2023 Design Blue Limited. All rights reserved.

Values shown represent typical product characteristics. For full details including material properties and product tolerances, please request SOQ document from D3O representative. The information provided is not intended to and does not create any warranties, expressed or implied, including any warranty of merchantability of fitness for a particular purpose. In accordance with the Company's policy of continuous improvement, D3O reserves the right to apply such improvements to its products and materials without notice. This data sheet shall not be reproduced or amended without the written consent of Design Blue Limited.



For more information on the D3O® Strobel Board, please contact your D3O Business Development Manager

TRUSTED I