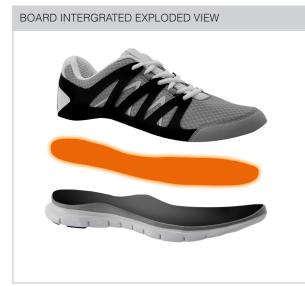

D3O<sup>®</sup> strobel boards offer a simple solution to adding increased protection and comfort to a range of footwear. The unique decell material reduces transmitted force into the body and provides a comfortable feel throughout the footstrike.

## **PRODUCT FEATURES**

- Features D3O® patented technology .
- Bonded to durable, premium fabric
- The latest in our strobel sheet offering
- Low profile
- Ideal for any in-shoe application from sports to industrial to military
- Cosmo fabric available