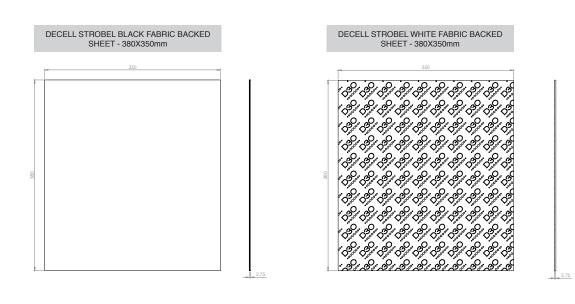

## D30<sup>®</sup> Strobel board -Product Details

| Product Name    | Decell Strobel Black Fabric<br>Backed 3.5mm Sheet -<br>380x350mm | Decell Strobel Black<br>Fabric Backed 6mm Sheet -<br>380x350mm | Decell Strobel White Fabric<br>Backed 2.75mm Sheet -<br>380x350mm | Decell Strobel White Fabric<br>Backed w/ D3O Logo 2.75mm<br>Sheet - 380x350mm |
|-----------------|------------------------------------------------------------------|----------------------------------------------------------------|-------------------------------------------------------------------|-------------------------------------------------------------------------------|
| Product Code    | 11343                                                            | 11500                                                          | 11754                                                             | 11896                                                                         |
| Material Code   | SF007                                                            | SF007                                                          | SF007                                                             | SF007                                                                         |
| Dimensions (mm) | 380 x 350                                                        | 380 x 350                                                      | 380 x 350                                                         | 380 x 350                                                                     |
| Thickness (mm)  | 3.48mm                                                           | 3.48mm                                                         | 2.75mm                                                            | 2.75mm                                                                        |