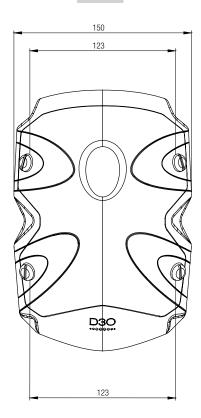

# D30<sup>®</sup> TRUST HP **INTERNAL KNEE PRO**

SECTION

FRONT

SIDE

### D30® TRUST HP Internal Knee Pro - Product Details

| Product Name    | D30® TRUST HP Internal Knee Pro |
|-----------------|---------------------------------|
| Product Code    | 12078                           |
| Material Code   | FF007 / SF005                   |
| Dimensions (mm) | 150 x 221                       |
| Thickness (mm)  | 15.5                            |
| Weight (g)      | 177                             |