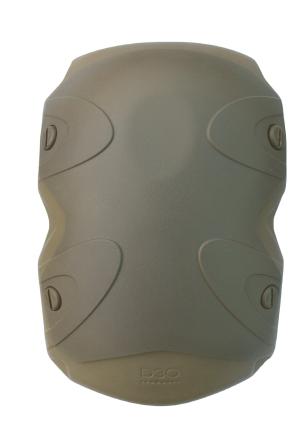

## D30<sup>®</sup> TRUST HP INTERNAL KNEE PRO

D30® unique patented and proprietary technologies provide both enhanced protection, versatile and flexible materials for a host of shock absorption and impact protection applications.

The next generation D30® high performance internal knee pad is an innovative protective solution and latest addition to the D3O® TRUST range: Trauma Reduction and Unrivalled Shock Technology.

The two-piece system comprises an internal knee pad featuring D30® proprietary technology, teamed with a patented detachable hard shell which can be fastened onto the outside of the garment.

### **PRODUCT FEATURES**

- Patented integration system
- Lightweight and flexible featuring D30® patented technology
- Pre-curved ergonomic design for comfort and fit
- Detachable outer shell with quick-fasteners
- Anti-rock ridges to stabilise knee on impact
- Designed for use with active combat pant
- Suitable for tactical and workwear