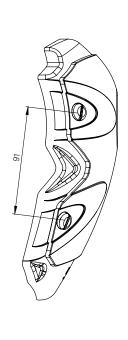

# D30<sup>®</sup> TRUST HP **INTERNAL KNEE PRO**

SECTION

FRONT

SIDE

### D30® TRUST HP Internal Knee Pro - Product Details

| Product Name    | D30® TRUST HP Internal Knee Pro |
|-----------------|---------------------------------|
| Product Code    | 12078                           |
| Material Code   | FF007 / SF005                   |
| Dimensions (mm) | 150 x 221                       |
| Thickness (mm)  | 15.5                            |
| Weight (g)      | 177                             |