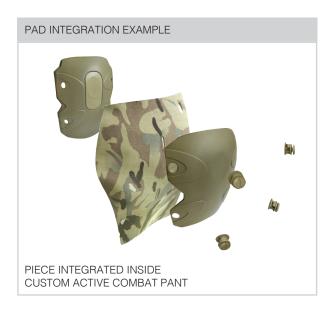

The next generation D30® high performance internal knee pad is an innovative protective solution and latest addition to the D3O® TRUST range: Trauma Reduction and Unrivalled Shock Technology.

The two-piece system comprises an internal knee pad featuring D30® proprietary technology, teamed with a patented detachable hard shell which can be fastened onto the outside of the garment.

### **PRODUCT FEATURES**

- Patented integration system
- Lightweight and flexible featuring D30® patented technology
- Pre-curved ergonomic design for comfort and fit
- Detachable outer shell with quick-fasteners
- Anti-rock ridges to stabilise knee on impact
- Designed for use with active combat pant
- Suitable for tactical and workwear