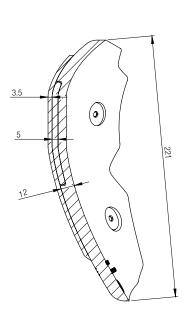

# D30<sup>®</sup> TRUST HP **INTERNAL KNEE PRO**

SECTION

FRONT

SIDE

### D30® TRUST HP Internal Knee Pro - Product Details

| Product Name    | D30® TRUST HP Internal Knee Pro |
|-----------------|---------------------------------|
| Product Code    | 12078                           |
| Material Code   | FF007 / SF005                   |
| Dimensions (mm) | 150 x 221                       |
| Thickness (mm)  | 15.5                            |
| Weight (g)      | 177                             |