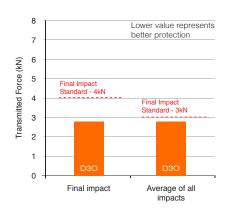

ny warranties, expressed or implied, including any warranty of merchantability of fitness for a particular purpose. This data sheet shall not be reproduced or amended without the written consent of Design Blue Limited













# D30<sup>®</sup> TRUST HP **INTERNAL KNEE PRO**

SECTION

FRONT

SIDE







### D30® TRUST HP Internal Knee Pro - Product Details

| Product Name    | D30® TRUST HP Internal Knee Pro |
|-----------------|---------------------------------|
| Product Code    | 12078                           |
| Material Code   | FF007 / SF005                   |
| Dimensions (mm) | 150 x 221                       |
| Thickness (mm)  | 15.5                            |
| Weight (g)      | 177                             |

### D30® TRUST HP Internal Knee Pro - tested to EN14404



### ©2016 Design Blue Limited. All rights reserved.

Values shown represent typical product characteristics.

For full details including material properties and product tolerances, please request SOQ document from D30 representative. The information provided is not intended to and does not create any warranties, expressed or implied, including any warranty of merchantability of fitness for a particular purpose. This data sheet shall not be reproduced or amended without the written consent of Design Blue Limited

TRUSTED IMPACT PROTECTION™